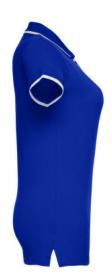

# Specification

Short-sleeved bicolour polo for women in 100% carded cotton pique (210 g/m²) (colour: 183: 85% cotton/15% viscose). Two-colour contrast on the collar, sleeve and placket. Contains collar and cuffs in Rib. Reinforced placket with 3 contrasting colour buttons (extra button inserted in the inner side seam). Fitted waist and small side slits on the bottom of the polo. Sizes: S, M, L, XL, 2XL