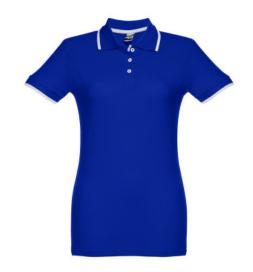

#### THC ROME WOMEN. WOMEN'S SLIM FIT POLO SHIRT

#### **Basic informations**

Size: L

Color: Royal blue

# Specification

Short-sleeved bicolour polo for women in 100% carded cotton pique (210 g/m²) (colour: 183: 85% cotton/15% viscose). Two-colour contrast on the collar, sleeve and placket. Contains collar and cuffs in Rib. Reinforced placket with 3 contrasting colour buttons (extra button inserted in the inner side seam). Fitted waist and small side slits on the bottom of the polo. Sizes: S, M, L, XL, 2XL